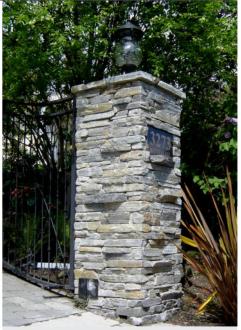

### Characteristics:

Silver Strike Ledgestone is a form of Mica Slate that has varying heights, lengths, and depths. The stone features a fairly high content of Mica flakes meaning there is a natural sheen from the Mica deposits. This all natural material is perfect for facing a wall when a very linear look is desired.

### **Description & Color:**

Silver Strike Ledgestone is primarily silver grey with streaks of tans, golds, greys and charcoals.

5883 Byrne Road Burnaby, BC V5J 3J1 Tel: 604.435.4842 Fax: 604.436.9443 Toll Free: 1.888.887.7738 sales@landscapesupply.com