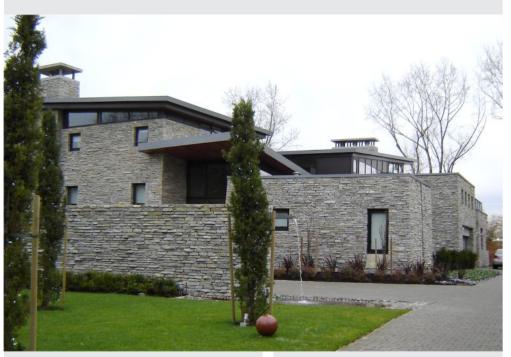

### Characteristics:

Silver Strike Ledgestone is a form of Mica Slate that has varying heights, lengths, and depths. The stone features a fairly high content of Mica flakes meaning there is a natural sheen from the Mica deposits. This all natural material is perfect for facing a wall when a very linear look is desired.

### **Description & Color:**

Silver Strike Ledgestone is primarily silver grey with streaks of tans, golds, greys and charcoals.

5883 Byrne Road Burnaby, BC V5J 3J1 Tel: 604.435.4842 Fax: 604.436.9443 Toll Free: 1.888.887.7738 sales@landscapesupply.com