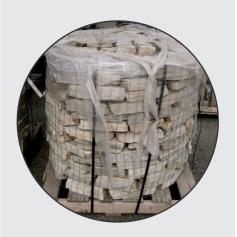

## Packaging & Delivery:

Silver Strike Ledgestone is packaged in wire baskets on pallets with a total weight ranging from 3200 to 3500 pounds per pallet. Silver Strike Mica Ledgestone is ordered by the pound or by the pallet.